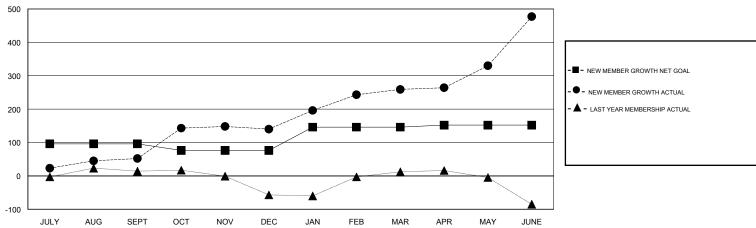

## GOALS AND ACTUAL MEMBERS CUMULATIVE

| DROPPED CLUBS: 4  DROPPED MEMBERS |     |                           |                           | 1,092 (52.40%)<br>992 (47.60%) |     |  |
|-----------------------------------|-----|---------------------------|---------------------------|--------------------------------|-----|--|
| DECEASED                          | 7   | CLICK HERE FOR CUMULATIVE | TOTAL FAMILY UNIT MEMBERS |                                | 965 |  |
| CLUB CANCELLED                    | 62  | MEMBERSHIP DATA           |                           |                                | 563 |  |
| OTHER                             | 175 |                           | FAMILY MEMBERS PA         | YING HALF                      | 503 |  |
| TOTAL                             | 244 |                           |                           |                                |     |  |

## District 301 E

Results as of: 6/30/2017

GMT: OPEN LOCATION PHILIPPINES GMT CA

| Clubs                 |               |           |               | Members               |                                                                |                                                              |                                                    |  |
|-----------------------|---------------|-----------|---------------|-----------------------|----------------------------------------------------------------|--------------------------------------------------------------|----------------------------------------------------|--|
| RESULTS FOR 2016-2017 |               |           |               | RESULTS FOR 2016-2017 |                                                                |                                                              |                                                    |  |
| QUARTER               | NEW CLUB GOAL | NEW CLUBS | DROPPED CLUBS | QUARTER               | NEW MEMBER GROWTH<br>NET GOAL (not reinstated<br>or transfers) | NEW MEMBER<br>GROWTH ACTUAL (not<br>reinstated or transfers) | DROPPED<br>MEMBERS ACTUAL<br>(including transfers) |  |
| JULY/AUG/SEPT         | 1             | 0         | 0             | JULY/AUG/SEPT         | 96                                                             | 66                                                           | 14                                                 |  |
| OCT/NOV/DEC           | 0             | 0         | 1             | OCT/NOV/DEC           | -20                                                            | 155                                                          | 67                                                 |  |
| JAN/FEB/MAR           | 0             | 1         | 0             | JAN/FEB/MAR           | 70                                                             | 146                                                          | 27                                                 |  |
| APR/MAY/JUNE          | 1             | 8         | 3             | APR/MAY/JUNE          | 6                                                              | 354                                                          | 136                                                |  |