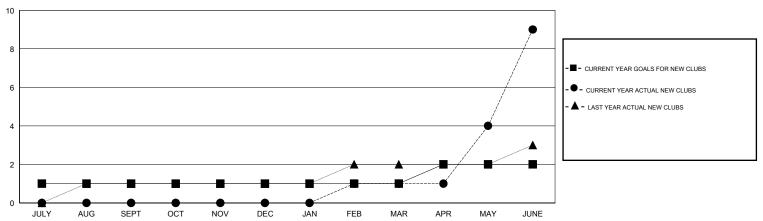

## GOALS AND ACTUAL NEW CLUBS CUMULATIVE

## District 301 E

Results as of: 6/30/2017

GMT: OPEN LOCATION PHILIPPINES GMT CA

| Clubs                 |               |           |               | Members               |                                                                |                                                              |                                                    |  |
|-----------------------|---------------|-----------|---------------|-----------------------|----------------------------------------------------------------|--------------------------------------------------------------|----------------------------------------------------|--|
| RESULTS FOR 2016-2017 |               |           |               | RESULTS FOR 2016-2017 |                                                                |                                                              |                                                    |  |
| QUARTER               | NEW CLUB GOAL | NEW CLUBS | DROPPED CLUBS | QUARTER               | NEW MEMBER GROWTH<br>NET GOAL (not reinstated<br>or transfers) | NEW MEMBER<br>GROWTH ACTUAL (not<br>reinstated or transfers) | DROPPED<br>MEMBERS ACTUAL<br>(including transfers) |  |
| JULY/AUG/SEPT         | 1             | 0         | 0             | JULY/AUG/SEPT         | 96                                                             | 66                                                           | 14                                                 |  |
| OCT/NOV/DEC           | 0             | 0         | 1             | OCT/NOV/DEC           | -20                                                            | 155                                                          | 67                                                 |  |
| JAN/FEB/MAR           | 0             | 1         | 0             | JAN/FEB/MAR           | 70                                                             | 146                                                          | 27                                                 |  |
| APR/MAY/JUNE          | 1             | 8         | 3             | APR/MAY/JUNE          | 6                                                              | 354                                                          | 136                                                |  |